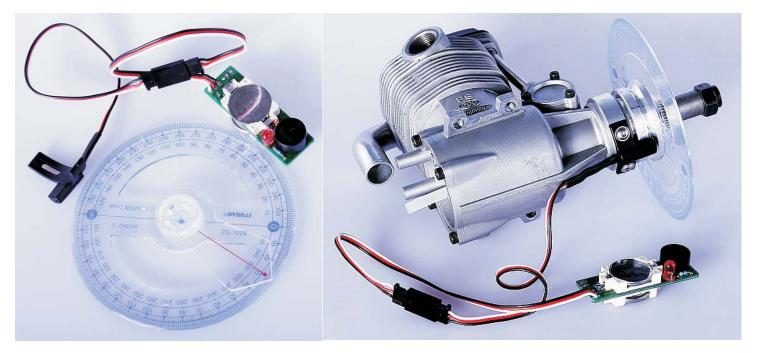

## **RCEXL Ignition Hall Sensor Test KIT**

Rcexl ignitions are supplied as standard equipment on many RC engines and any repairs or modifications may require the static timing point to be reset or checked

The kit will allow you to check and set your static timing point as specified, It comes with a LED SHOW and audible (Buzzer) signals.

Rcexl ignition when checking over the magnet in the trigger point. Is to stop the light-emitting LED and audible buzzer to stop the moment when the ignition spark.

This kit can also be used to check the correct operation of the hall sensor and determine correct magnet orientation.

Not included CR2032 battery & hall Sensor Pri